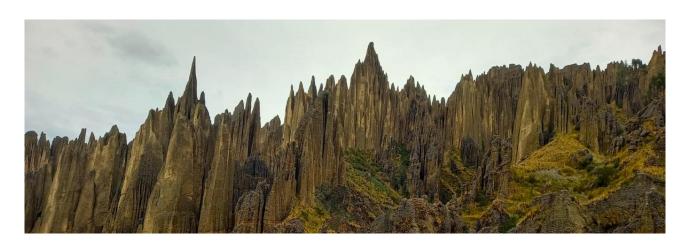

#### La Paz on Foot: Souls Valley Half-day tour

**Overnight** None

Our half-day excursion to Animas Valley takes you south of the city and into one of the more bizarre landscapes of La Paz. Valle de las Animas or in English "Valley of souls" is called this way due to the geological formations shaped like spires and needles grouped by hundreds in bunch and rows that reach to great heights that resemble petrified souls.